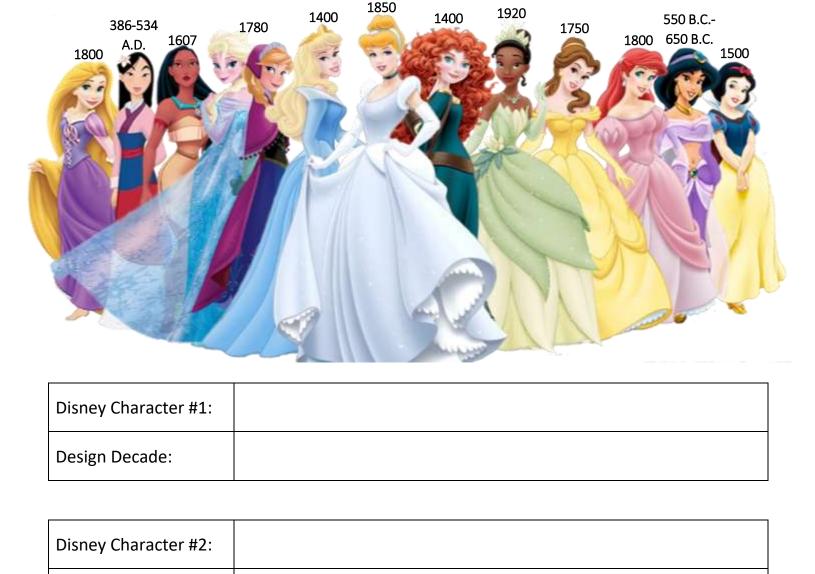

## **Disney Character Makeover**

Choose <u>TWO</u> Disney characters and give them modern makeovers. To help focus your designs, it may help to choose a specific decade and create a design in which the essence of the character is still recognizable, but with a modern twist.

## **Design Descriptions**

Design Decade:

Create <u>TWO</u> designs that will meet the needs of your client. Write a brief description of the design and why it will flatter your client and meet their needs. Consider your clients body shape/silhouette, coloring, and reasons for the makeover while coming up with your designs. After describing both designs, sketch both designs for your Disney Characters. Follow the guidelines for professional mounting of each design and include them in your portfolio.